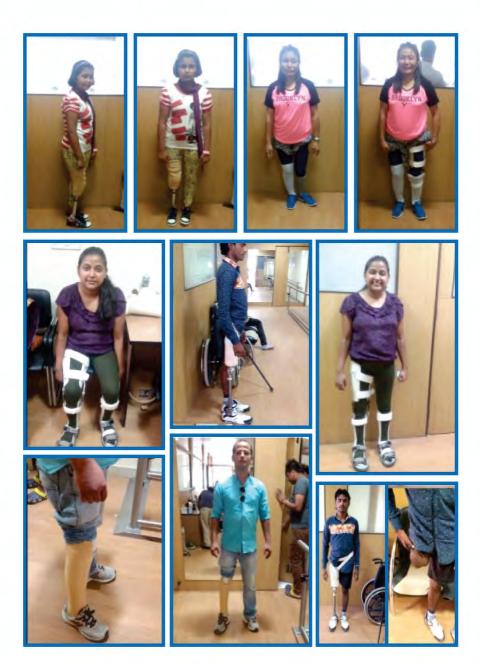

E (YTD) SUMMARY

| Year        | No. of<br>Beneficiaries | No. of<br>Appliances |
|-------------|-------------------------|----------------------|
| 2022 - 2023 | 619                     | 690                  |
| 2021 - 2022 | 832                     | 915                  |
| 2020 - 2021 | 1,021                   | 1,117                |
| 2019 - 2020 | 1,915                   | 1,948                |
| 2018 - 2019 | 1,708                   | 1,816                |
| 2017-2018   | 1,578                   | 1,695                |
| 2016 - 2017 | 1,215                   | 1,250                |
| 2015-2016   | 315                     | 356                  |
| Grand Total | 9,203                   | 9,787                |

## **GLIMPSES OF OUR WORK**











































## MEDIA



12 Jak 12 दिव्यांगों को कुनिम हाथ लगाने के लिए दिल्ली से डॉक्टरों की टीम पीलीभीत पहुंच गई है। डॉक्टरों में शनिवार को किंप के बारे में जानकारी दी। ♦ सेन्द्रस्तन पोलीभीत | बहिष्ठ संबाददाता

पौर्वशित | वरिष्ठ शंकटप्रदा के विजे में कि आसपस के बर्च किसे के किलामों के आक्ष पर इस के बर्च किसे के किलामों के अक्ष कर के किसे हालामों के अक्सरोट किसा जारागा। उसके बाद 10 को उसके राष्ट्र और कोर वे विश्व जारागी। बाद कास सोसास्टी कोर वे विश्व जारागी। बाद कास सोसास्टी कोर वे विश्व जारागी। बाद कास सोसास्टी कोर वे विश्व जारागा। कि 10 करेका की होने वाली के स्टों 100 दिव्यांगों को का कोर्टन कोर के कार्ट के इसके बाद मी उनकीन बतावा कि एक अर्थेल को मुझक

तो से जोहल्दी की दोन पोलीभांत यहण था जिस्ती को को से पुरुष होता कि का अंदूर इंडस्ट्रीन में मैनस्रार्ट की रह लोग हा हाले कारर सार, जाउ ठीर तो को ल