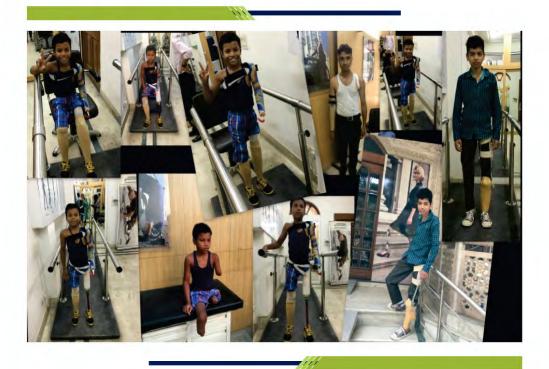

(YTD) SUMMARY

| Year        | No. of<br>Beneficiaries | No. of<br>Appliances |
|-------------|-------------------------|----------------------|
| 2022 - 2023 | 619                     | 690                  |
| 2021 - 2022 | 832                     | 915                  |
| 2020 - 2021 | 1,021                   | 1,117                |
| 2019 - 2020 | 1,915                   | 1,948                |
| 2018 - 2019 | 1,708                   | 1,816                |
| 2017-2018   | 1,578                   | 1,695                |
| 2016 - 2017 | 1,215                   | 1,250                |
| 2015-2016   | 315                     | 356                  |
| Grand Total | 9,203                   | 9,787                |

## **GLIMPSES OF OUR WORK**











































## MEDIA



12 Jak 12 दिव्यांगों को कुनिम हाथ लगाने के लिए दिल्ली से डॉक्टरों की टीम पीलीभीत पहुंच गई है। डॉक्टरों में शनिवार को किंप के बारे में जानकारी दी। ♦ सेन्द्रस्तन पोलीभीत | बहिष्ठ संबाददाता

पौर्वशित | वरिष्ठ शंकटप्रदा के विजे में कि आसपस के बर्च किसे के किलामों के आक्ष पर इस के बर्च किसे के किलामों के अक्ष कर के किसे हालामों के अक्सरोट किसा जारागा। उसके बाद 10 को उसके राष्ट्र और कोर वे विश्व जारागी। बाद कास सोसास्टी कोर वे विश्व जारागी। बाद कास सोसास्टी कोर वे विश्व जारागी। बाद कास सोसास्टी कोर वे विश्व जारागा। कि 10 करेका की होने वाली के स्टों 100 दिव्यांगों को का कोर्टन कोर के कार्ट के इसके बाद मी उनकीन बतावा कि एक अर्थेल को मुझक

तो से जोहल्दी की दोन पोलीभांत यहण था जिस्ती को को से पुरुष होता कि का अंदूर इंडस्ट्रीन में मैनस्रार्ट की रह लोग हा हाले कारर सार, जाउ ठीर तो को लही