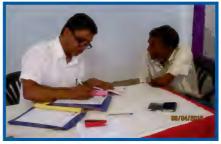

#### अमर,क्रजाला व्यूचे

की समुति में निःशक्त जन सेवा डॉ. तरुण कुलन्नेच्छ ने दिव्यांमें का संस्थान के तत्वावधान में लगे परीक्षण किया। सान्या अग्रवाल, मेजरमेंट कैंप में 88 कटे हाथ वाले प्रदीप ने दिव्यांगों की माप की। दिव्यांगों का परीक्षण किया गया। संस्थान के अध्यक्ष अमृतलाल ने शहर के माता चमेली देवी बताया कि कैंप में 88 दिव्यांनों का विकलांग धाम में बुधवार को लगे परीषण किया गया है। दस अप्रैल मेजरमेंट कैंप का शुभारंभ पदमा को कुसुम कुंज में उन्हें कृत्रिम वंद्रा ने फीता काटकर किया। कैंप का वितरण किया जाएगा।