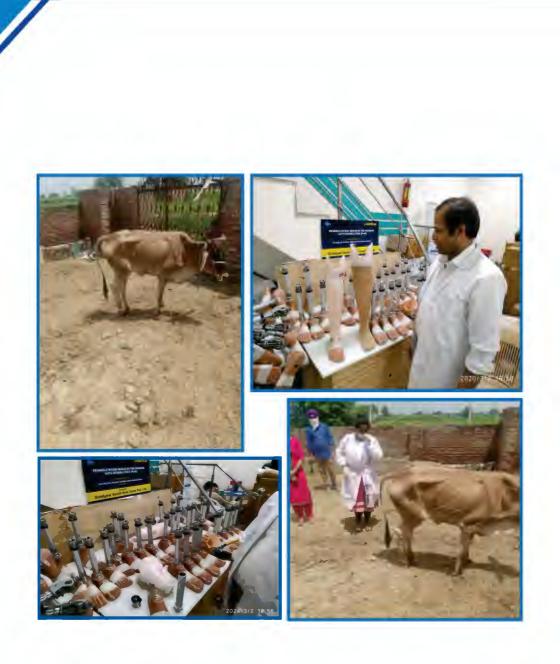

e Prerna Trust in the imple-mentation of various achemes for the Divyangas

Aurangebad First Page No. 4 Nov 11, 2020 ed by: erel

took efforts to make the

took efforts to make the camp successful. Dr Rajni Mohan, who was the leader of the team which took the measure-ments and fitted the limbs, said he had a wonderful and satisfying experience. His entire team sincerely contributed to the good cause.

contributed to the good cause. Prerna Trust vice-presi-dent Cdr Anil Save said the trust will be shortly organ-ising another camp for the aids to persons with hear-ing impairment. Trust secretary Abdul Hussain said that during the camp, 72 beneficiaries were given artificial legs, artificial limbs, 93 benefi-ciarise sort calipers and 32 received crutches.

P

## **RURAL OUTREACH PROGRAM**





## STATUTORY INFORMATION

| S. No. | Particulars                                     |                                                                                                                                                                            |  |
|--------|-------------------------------------------------|----------------------------------------------------------------------------------------------------------------------------------------------------------------------------|--|
| 1      | Name of the Society                             | SOCIETY FOR HUMAN WELFARE AND<br>EMPOWERMENT                                                                                                                               |  |
| 2      | Registration No & Date                          |