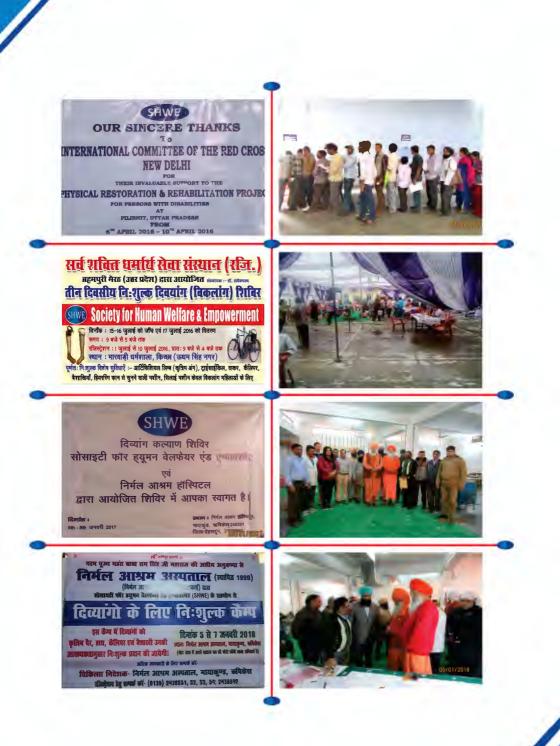

## **GLIMPSES OF OUR WORK**

अर्थ हरी सितः, प्रतीप क्षम अमरि मौजूद रहे।

कार्यक्रम निमेल आश्रम हॉस्पिटल में तीन दिवसीय निष

असहाय व दिव्यांगों की सेवा ही सबसे बड़ा धर्म

गरण संवादवता, ऋषिकेशः निर्मल आश्रम हॉस्पिटल द्वारा सोसक्टी फॉर स्यूमन वेलफेयर एंड एंपावरमेंट के लयोग से दिव्यांगजनों के लिए तीन देवसीन निश्शुल्क शिविर का आयोजन केवा पया। शिविर में पहले दिन हाथ व पैर से दिव्यांग लोगों को कृत्रिम अंग व कैलीपर के लिए नमूने लिए गए। निर्मल आमम हॉस्पिटल में आयोजित

तीन दिवसौथ शिविर का उदघाटन निर्मल आजम के महंत बाबा राम सिंह वराज और संत जोध सिंह महाराज ने नवराज अन्य का जाय (मह महाराज न किया। सोसाइटी फॉर स्यूमन वेलफेयर एंड एंफानरमेंट संस्था के महयोग से आवीजित सिविर में दिव्यांनों को कृत्रिम स्पर्थ, पैर, कैलिगर एवं बैसाखी प्रदान की जाएगी। महंत राम सिंह महाराज ने कहा ाभग्र परिवार इस दिशा में अपना निर्मल आग्रम परिवार ने चिकित्पालय,