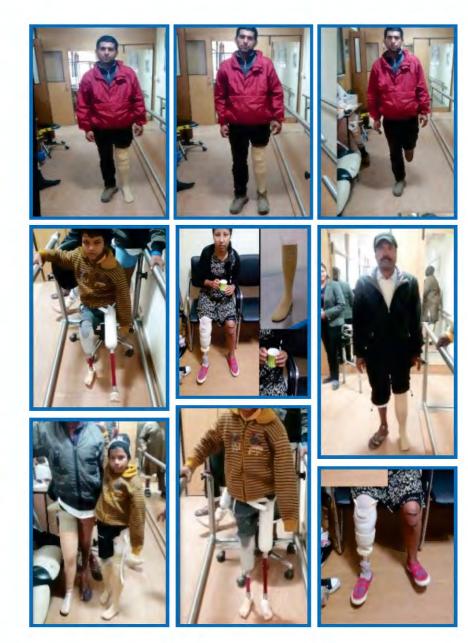

**SHWE** started working by initiating a project for persons with disabilities (DIVYANGJAN) by providing them with Prostheses (Artificial Limbs) and other Assistive Devices (Orthosis and Mobility Aids), "**Free of Cost**".

## ACTIVITIES

SHWE shall be initially involved in operating and managing its Clinical Services in Gurugram for fitting of artificial limbs, calipers, etc. to Divyangjan.

**SHWE** provides **FREE OF COST** artificial limbs and calipers which will be fabricated assembled by qualified and trained experts as per specification of each individuals.

## **GLIMPSES OF OUR WORK**