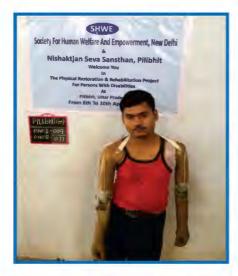

## MEDIA

12 Jak 12 दिव्यांगों को कुनिम हाथ लगाने के लिए दिल्ली से डॉक्टरों की टीम पीलीभीत पहुंच गई है। डॉक्टरों में शनिवार को किंप के बारे में जानकारी दी। ♦ सेन्द्रस्तन पोलीभीत | बहिष्ठ संबाददाता

पौर्वशित | वरिष्ठ शंकटप्रदा के विजे में कि आसपस के बर्च किसे के किलामों के आक्ष पर इस के बर्च किसे के किलामों के अक्ष कर के किसे हालामों के अक्सरोट किसा जारागा। उसके बाद 10 को उसके राष्ट्र और कोर वे विश्व जारागी। बाद कास सोसास्टी कोर वे विश्व जारागी। बाद कास सोसास्टी कोर वे विश्व जारागी। बाद कास सोसास्टी कोर वे विश्व जारागा। कि 10 करेका की होने वाली के स्टों 100 दिव्यांगों को का कोर्टन कोर के कार्ट के इसके बाद मी उनकीन बतावा कि एक अर्थेल को मुझक

अगरथा संवादसता, वीतीभीत : मुक होति भाषाल, पगु चढ़ निरितर महन...ते आएने सूना ही होगा अब देशा ही एक वासकार तराई में होने आ राह है, विस्तरे कट हाथ चाले मी का रख कुछ कर सबेले. तो सरावास हाथ माने करते हैं। इसके लिए छह से 10 अप्रैल का दिल्सी के विश्वेय मा हो के सर त्यावस का स्वार्थी का आकारना चार कुलिम हाय कारों। करके का उन्हे परावस परिकृत